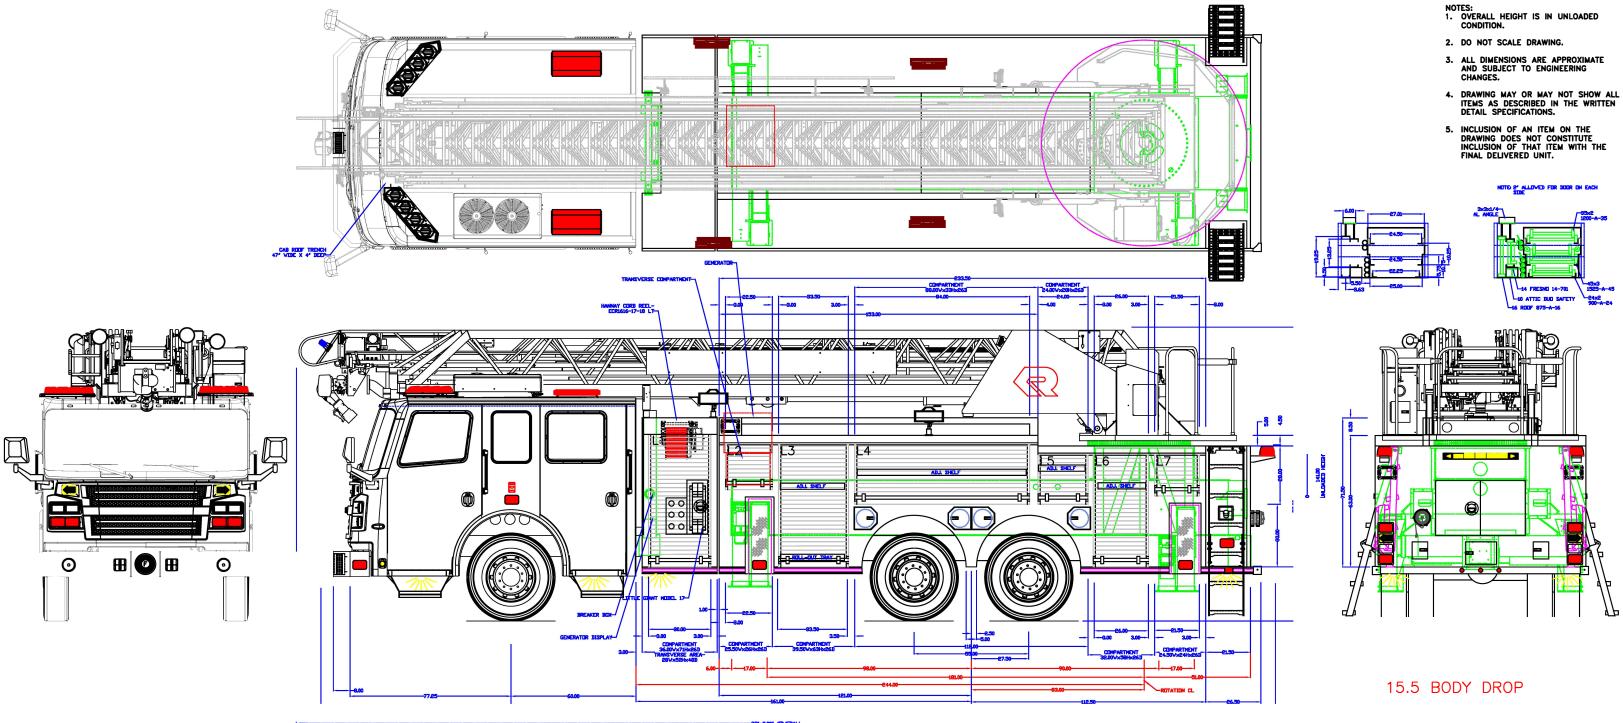

APPROVED BY:

| 1 |                                                                                                                              |     |           |            |               |        |     |           |
|---|------------------------------------------------------------------------------------------------------------------------------|-----|-----------|------------|---------------|--------|-----|-----------|
| - | REVISED                                                                                                                      | SRN |           |            |               |        |     |           |
|   | REVISED                                                                                                                      | SRN | CHASSIS   | ROSENBAUER | COMMANDER     |        |     |           |
|   | REVISED                                                                                                                      | SRN | 01143313. |            | 0011111112211 | NA     |     |           |
|   | REVISED                                                                                                                      | SRN |           |            |               |        |     |           |
|   | REVISED                                                                                                                      | SRN |           |            |               |        |     |           |
|   | REVISED                                                                                                                      | RAN |           |            |               |        |     |           |
|   | REVISED                                                                                                                      | KGB |           |            |               | A      |     |           |
|   | REVISED                                                                                                                      | TEK |           |            |               | ~      |     |           |
|   | REVISED                                                                                                                      | TEK |           |            |               |        |     |           |
|   | DRAVN                                                                                                                        | TEK |           |            |               |        |     |           |
|   | PROPRIETARY AND CONFIDENTIAL                                                                                                 |     |           |            |               | HEIGHT | 141 | <b>39</b> |
|   | THE INFORMATION CONTAINED IN THIS DRAWING<br>The sole property of Rosebauer. Any<br>Reproduction in Part or as a whole witho |     |           |            | MAXIMUM       | LENGTH | NOM | NE        |
|   | THE WRITTEN PERMISSION OF ROSENBAUER  <br>PROHIBITED.                                                                        |     |           | BODY WIDTH |               | 101    | 39  |           |
|   |                                                                                                                              |     |           |            |               |        |     |           |