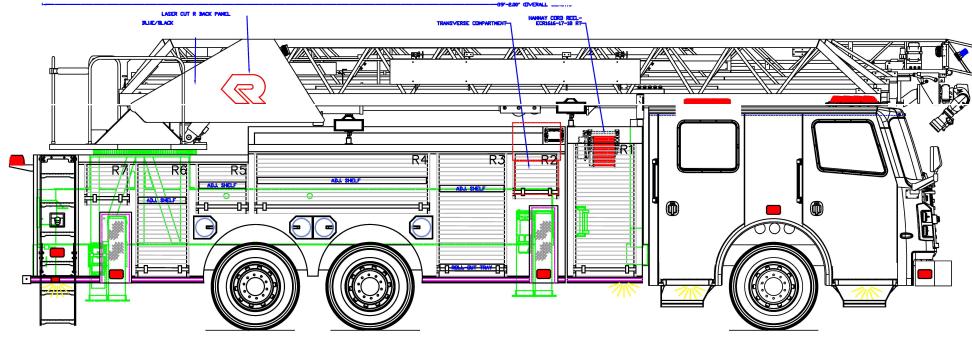

APPROVED BY:

| 1 |                                                                                                                              |     |           |            |               |        |     |           |
|---|------------------------------------------------------------------------------------------------------------------------------|-----|-----------|------------|---------------|--------|-----|-----------|
| - | REVISED                                                                                                                      | SRN |           |            |               |        |     |           |
|   | REVISED                                                                                                                      | SRN | CHASSIS   | ROSENBAUER | COMMANDER     |        |     |           |
|   | REVISED                                                                                                                      | SRN | 01143313. |            | 0011111112211 | NA     |     |           |
|   | REVISED                                                                                                                      | SRN |           |            |               |        |     |           |
|   | REVISED                                                                                                                      | SRN |           |            |               |        |     |           |
|   | REVISED                                                                                                                      | RAN |           |            |               |        |     |           |
|   | REVISED                                                                                                                      | KGB |           |            |               | A      |     |           |
|   | REVISED                                                                                                                      | TEK |           |            |               | ~      |     |           |
|   | REVISED                                                                                                                      | TEK |           |            |               |        |     |           |
|   | DRAVN                                                                                                                        | TEK |           |            |               |        |     |           |
|   | PROPRIETARY AND CONFIDENTIAL                                                                                                 |     |           |            |               | HEIGHT | 141 | <b>39</b> |
|   | THE INFORMATION CONTAINED IN THIS DRAWING<br>The sole property of Rosebauer. Any<br>Reproduction in Part or as a whole witho |     |           |            | MAXIMUM       | LENGTH | NOM | NE        |
|   | THE WRITTEN PERMISSION OF ROSENBAUER  <br>PROHIBITED.                                                                        |     |           | BODY WIDTH |               | 101    | 39  |           |
|   |                                                                                                                              |     |           |            |               |        |     |           |